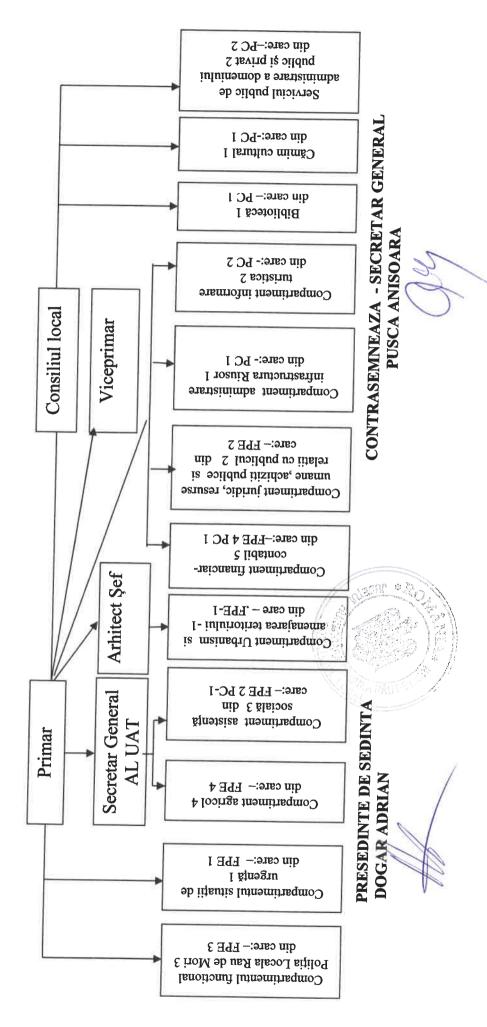

## **HOTARASTE:**

Art.1. Aproba modificarea organigramei si a statului de functii a aparatului de specialitate al primarului comunei Râu de Mori conform anexelor nr. 1 si 2 care fac parte integrantà din prezenta hotarâre.

Notă: La data comunicării hotărârii către Prefectul Județului Hunedoara sunt completate pozițiile 1 și 3

ROMANIA JUDETUL HUNEDOARA CONSILIUL LOCAL AL COMUNEI RÂU DE MORI

Anexa nr.1. la HCL mr.

Functii de demnitate publica- 2 Functii de conducere - 2 Functii publice de executie- 17 Total functii publice - 19 Total posturi contractuale - 9 Total posturi - 30

# ORGANIGRAMA

aparatului propriu de specialitate al primarului comunei Râu de Mori

Anexa nr.2. la HCL NR. 3/2023